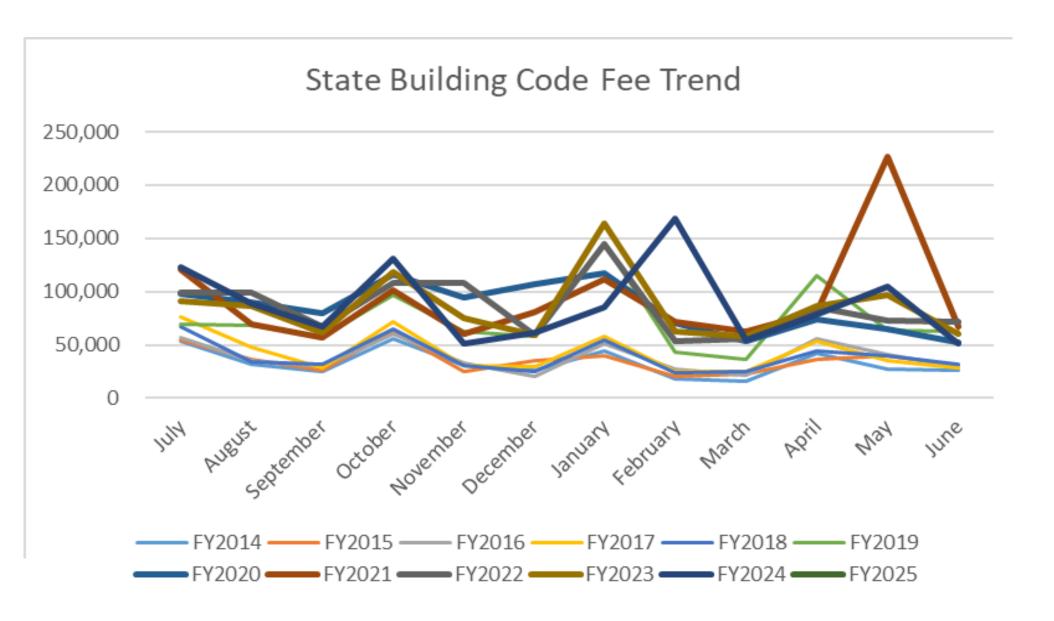

ed | Variance from<br>planned FY25 to<br>planned FY24 |
|--------------|--------------------------------------------------|
| 6.00         | 0.00                                             |

| Balance Sheet<br>Summary           | Cash and Cash<br>Equivalents | Current Assets | Current Liabilities | Non-<br>Current<br>Assets | Total Debt | Unrestricted Net<br>Position | Total Net Position |
|------------------------------------|------------------------------|----------------|---------------------|---------------------------|------------|------------------------------|--------------------|
| Through Fiscal Month 12, June 2024 | 1,238,988                    | 1,290,253      | 115,380             | 0                         | 0          | 1,174,873                    | 1,174,873          |